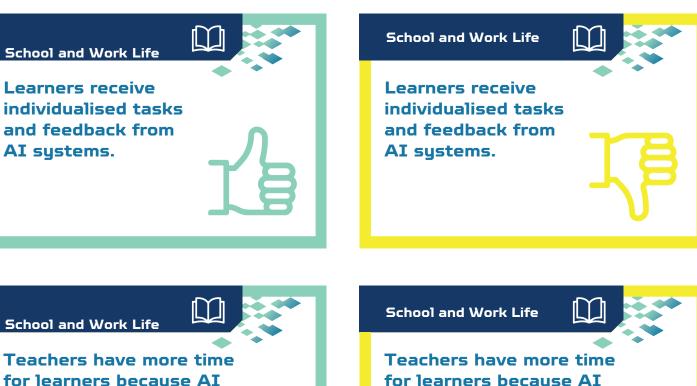

Material required per pair of students:

- Set of cards
- Game board

Task to print out:

systems take over simple tasks for them.

systems take over simple

tasks for them.

School and Work Life

AI systems correct homework and practice essays.